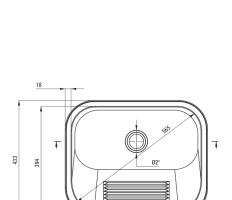

## Sink

| On it.                     |                            |
|----------------------------|----------------------------|
| Finish                     | satin                      |
| Surface type               | satin, polished            |
| Material                   | steel 304                  |
| Installation method        | inset, hanging/ wall-      |
|                            | mounted                    |
| Number of bowls            | 1                          |
| Minimum cabinet width [mm] | 600                        |
| Width [mm]                 | 433                        |
| Length [mm]                | 533                        |
| Height [mm]                | 220                        |
| Bowl depth [mm]            | 220                        |
| Cut-out length [mm]        | 513                        |
| Cut-out width [mm]         | 413                        |
| Steel thickness [mm]       | 1                          |
| Equipped with accessories  | Yes                        |
| Drain diameter             | 2"                         |
| Additional features        | mounting brackets included |