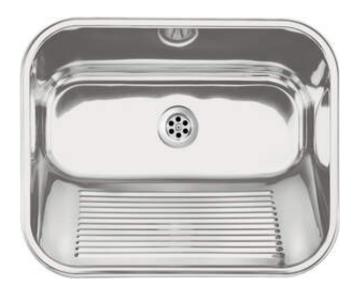

## Sink

| On it.                     |                            |
|----------------------------|----------------------------|
| Finish                     | satin                      |
| Surface type               | satin, polished            |
| Material                   | steel 304                  |
| Installation method        | inset, hanging/ wall-      |
|                            | mounted                    |
| Number of bowls            | 1                          |
| Minimum cabinet width [mm] | 600                        |
| Width [mm]                 | 433                        |
| Length [mm]                | 533                        |
| Height [mm]                | 220                        |
| Bowl depth [mm]            | 220                        |
| Cut-out length [mm]        | 513                        |
| Cut-out width [mm]         | 413                        |
| Steel thickness [mm]       | 1                          |
| Equipped with accessories  | Yes                        |
| Drain diameter             | 2"                         |
| Additional features        | mounting brackets included |