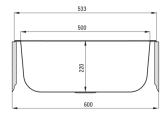

## Sink

| On it.                     |                            |
|----------------------------|----------------------------|
| Finish                     | satin                      |
| Surface type               | satin, polished            |
| Material                   | steel 304                  |
| Installation method        | inset, hanging/ wall-      |
|                            | mounted                    |
| Number of bowls            | 1                          |
| Minimum cabinet width [mm] | 600                        |
| Width [mm]                 | 433                        |
| Length [mm]                | 533                        |
| Height [mm]                | 220                        |
| Bowl depth [mm]            | 220                        |
| Cut-out length [mm]        | 513                        |
| Cut-out width [mm]         | 413                        |
| Steel thickness [mm]       | 1                          |
| Equipped with accessories  | Yes                        |
| Drain diameter             | 2"                         |
| Additional features        | mounting brackets included |